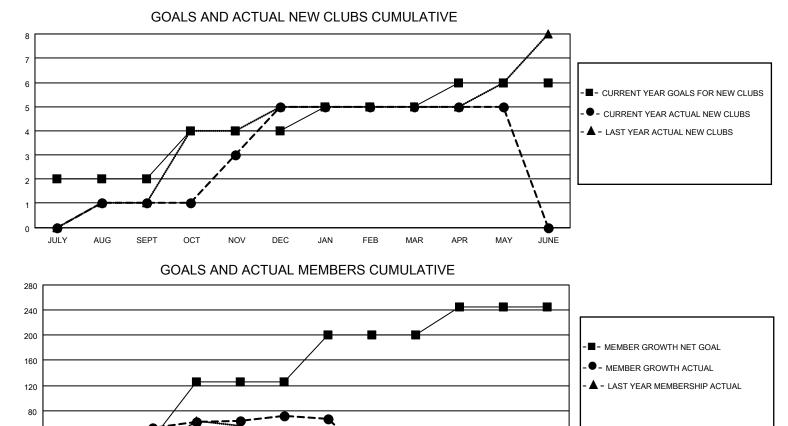

## LOCATION INDIA

District 322 D

Results as of: 5/31/2021

| Clubs                 |               |           |               | Members               |                       |                         |                                                    |
|-----------------------|---------------|-----------|---------------|-----------------------|-----------------------|-------------------------|----------------------------------------------------|
| RESULTS FOR 2020-2021 |               |           |               | RESULTS FOR 2020-2021 |                       |                         |                                                    |
| QUARTER               | NEW CLUB GOAL | NEW CLUBS | DROPPED CLUBS | QUARTER               | ER GROWTH NET<br>GOAL | MEMBER GROWTH<br>ACTUAL | DROPPED<br>MEMBERS ACTUAL<br>(including transfers) |
| JULY/AUG/SEPT         | 2             | 1         | 1             | JULY/AUG/SEPT         | 35                    | 142                     | 88                                                 |
| OCT/NOV/DEC           | 2             | 4         | 0             | OCT/NOV/DEC           | 91                    | 229                     | 205                                                |
| JAN/FEB/MAR           | 1             | 0         | 3             | JAN/FEB/MAR           | 75                    | 51                      | 107                                                |
| APR/MAY/JUNE          | 1             | 0         | 0             | APR/MAY/JUNE          | 44                    | 36                      | 61                                                 |